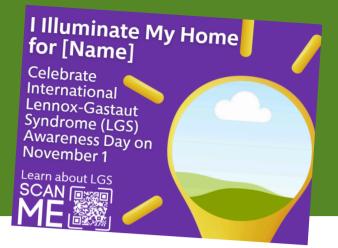

# STEP 1: ACCESS THE DESIGN

Select a yard sign design image from the <u>LGS Awareness Day</u> webpage. Then choose the "Use template for new design" option.

## **STEP 2: CUSTOMIZE YOUR DESIGN**

Add your own text or images of your loved one (Optional)